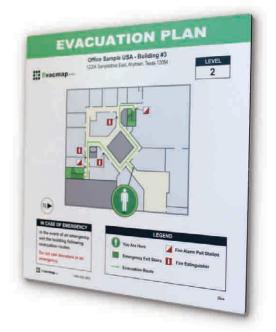

## **WAL - White Aluminum**

1/8" white aluminum Di-Bond CNC-cut plaque

## **Specifications:**

- Color printing to White aluminum surface with
- UV cured inks.
- 1/8" thick plaque.
- Di-Bond White aluminum.
- Non-glare.
- Straight or rounded corner options available.
- Pre-drilled corner holes for surface mounting.

## **Colors:**

-White

| Product No. | Dimensions   |
|-------------|--------------|
| WAL811      | 8.5″x11″     |
| WAL814      | 8.5''x14''   |
| WAL1212     | 12"x12"      |
| WAL1117     | 11"x17"      |
| WAL-CUS     | Custom sizes |
|             |              |