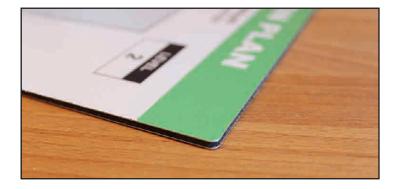

## **WAL - White Aluminum**

1/8" white aluminum Di-Bond CNC-cut plaque

## **Specifications:**

- Color printing to White aluminum surface with
- UV cured inks.
- 1/8" thick plaque.
- Di-Bond White aluminum.
- Non-glare.
- Straight or rounded corner options available.
- Pre-drilled corner holes for surface mounting.