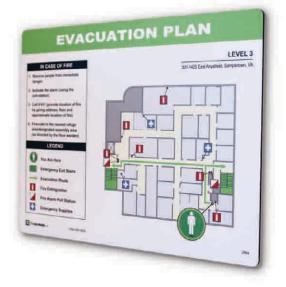

## **WAL - White Aluminum**

1/8" white aluminum Di-Bond CNC-cut plaque

## **Specifications:**

- Color printing to White aluminum surface with
- UV cured inks.
- 1/8" thick plaque.
- Di-Bond White aluminum.
- Non-glare.
- Straight or rounded corner options available.
- Pre-drilled corner holes for surface mounting.

## **Colors:**

-White

| Product No. | Dimensions   |
|-------------|--------------|
| WAL811      | 8.5″x11″     |
| WAL814      | 8.5''x14''   |
| WAL1212     | 12"x12"      |
| WAL1117     | 11"x17"      |
| WAL-CUS     | Custom sizes |
|             |              |